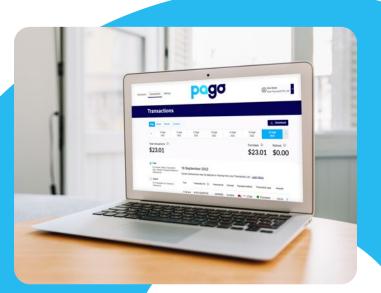

#### Real-time dashboard

Pago's live dashboard allows you to reconcile your payments, view transactions, and identify each terminal's battery life.

### Reconciliation has never been this easy

Our dashboard allows you to view transactions in real-time and helps you reconcile your payments.